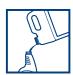

## **DIRECTIONS**

1. Refill Bona Spray Bottles by twisting sprayer and bottle in opposite directions; remove sprayer.

Spray bottle

2. Refill Bona Cartridges by twisting off cartridge cap and refilling cartridge. (Recommend using funnel)