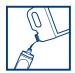

## **DIRECTIONS**

1. Refill Bona Spray Bottles by twisting sprayer and bottle in opposite directions; remove sprayer.

Spray bottle

2. Refill Bona Cartridges by twisting off cartridge cap and refilling cartridge. (Recommend using funnel)

Cartridge

**Recommended by Professionals Since 1919** 